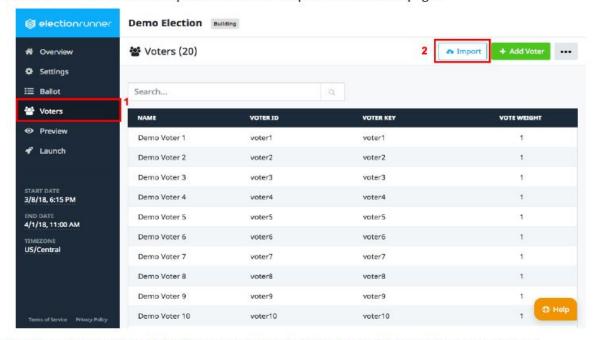

### OSSTF Toronto TTBU Branch Elections Electionrunner.com: Step-by Step Instructions

#### Obtaining and Setting up the Branch Database File

Prior to setting up an account on electionrunner, be sure to have obtained the CSV file containing the members of your Branch and with their respective OSSTF numbers. Update the file with members that may not be on the list, including those on a leave of absence.

The CSV file will contain the following columns:

- name
- voter\_identifier
- voter\_key
- email
- · vote weight

Do not alter the columns, otherwise the import function will fail.

#### Column Info / Fields

| Field               | Column           | Description                                                                                                                                                                                                                                                                               |
|---------------------|------------------|-------------------------------------------------------------------------------------------------------------------------------------------------------------------------------------------------------------------------------------------------------------------------------------------|
| Name                | name             | The name field allows you to associate a name with a Voter Identifier. This is for your records and will only be seen by the voter if you choose to add an email address for the voter. This field is not required.                                                                       |
| Voter<br>Identifier | voter_identifier | The Voter Identifier (Voter ID) is what can be considered as the Voter's "username". The voter will use this field when logging in to vote for your election. This field will be the member's OSSTF number.                                                                               |
| Voter<br>Key        | voter_key        | The Voter Key is what can be considered as the Voter's "password". The voter will use this field when logging in to vote for your election. This field is purposely left blank and a random value will be generated after importing.                                                      |
| Email               | email            | The Email field will be used as a way to notify your voter when the election launches. If provided, the voter will receive an email with voting instructions as soon as your election starts. Email addresses should be the member's non-Board email address, and not their TDSB account. |
| Vote<br>Weight      | vote_weight      | The Vote Weight field allows you to assign a weight to the voter's ballot. If you do not have weighted voting enabled for your election, you can leave this column empty. By default, each voter's vote weight is 1 (see: Weighted Voting)                                                |

2. On the Dashboard, click on the green button "New Election".

- Fill in the fields for Title, Start Date, End Date and Timezone. Please note the Title and Dates may be modified by clicking on Settings on the side panel.
- 4. To import a list of voters using the CSV
  - a) click on "Voters" on the side panel and select "Import" on the main page.

- b) The "Import Voters" modal will open and provide instructions for importing a spreadsheet
- c) Click "Choose File" and select the import file from the device
- 5. To create a ballot:
  - a) Click on Ballot on the side panel and select "+ Add Question"
  - Select Multiple Choice by clicking on the green Select button, where an Edit Ballot Question screen will pop up.
  - c) For Title, enter the name of the position (e.g. Branch President, Workload Rep, etc).
  - d) For positions that require only one candidate for the position:
    - i. Ensure the maximum and minimum number are both 1 for voters to select.
    - ii. Under description, type "Select from one of the following candidates"
  - e) For positions that require 2 candidates for the position (i.e. Staffing Committee)
    - i. Ensure the maximum value is set to 2 and the minimum is set to 1 for voters to select.
    - ii. Under description, type "Select from one of the following candidates" for positions that require one candidate for the position. For Staffing Committee, type "Select up to 2 of the following candidates".