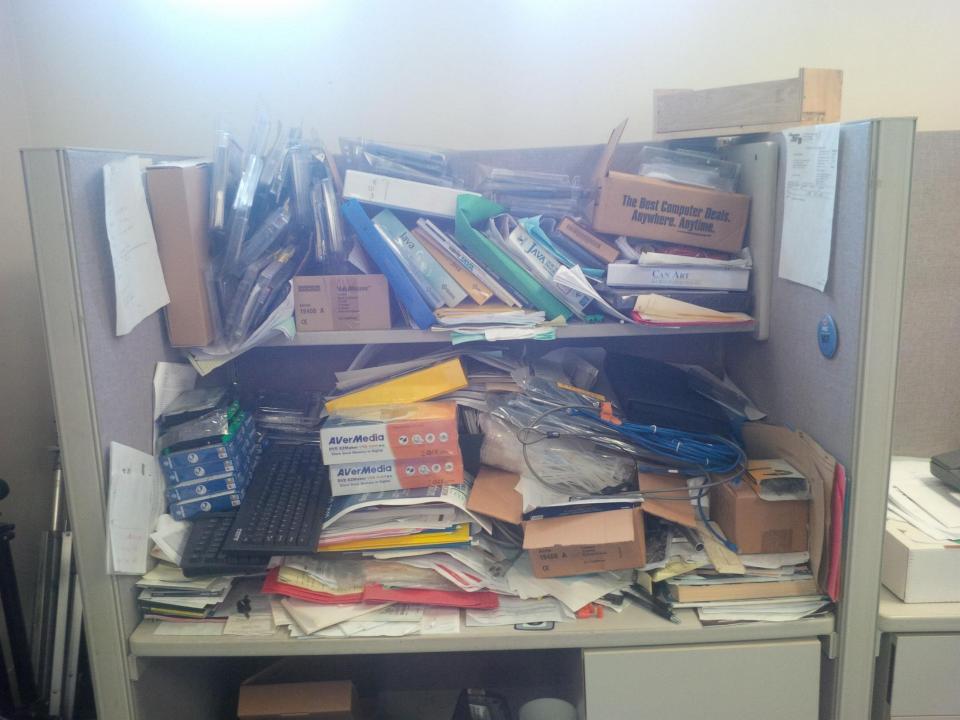

# Here are some common occupational health & safety concerns we find

Bendale B.T.I. tunt Dates 2013-2014

Please note: Regular School Days begin The first two Tuesdays of each month are late start days, school begins at 10:00 a.m.