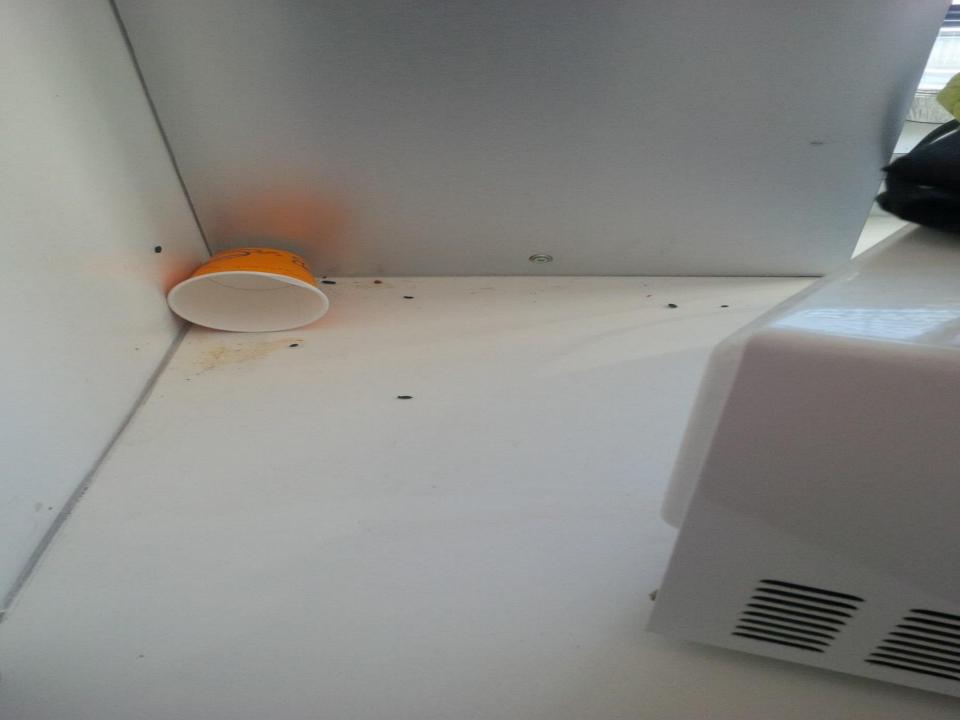

### Inspections? What are we looking for..

# Here are some common occupational health & safety concerns we find

Bendale B.T.I. tunt Dates 2013-2014

Please note: Regular School Days begin The first two Tuesdays of each month are late start days, school begins at 10:00 a.m.