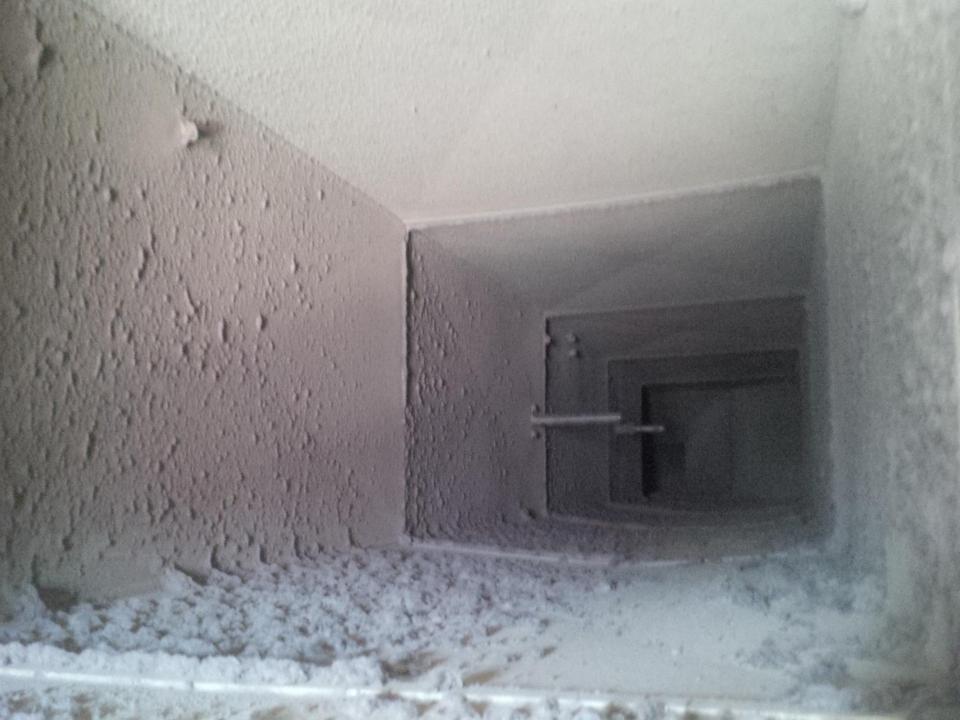

### Inspections? What are we looking for..

# Here are some common occupational health & safety concerns we find

Bendale B.T.I. tunt Dates 2013-2014

Please note: Regular School Days begin The first two Tuesdays of each month are late start days, school begins at 10:00 a.m.