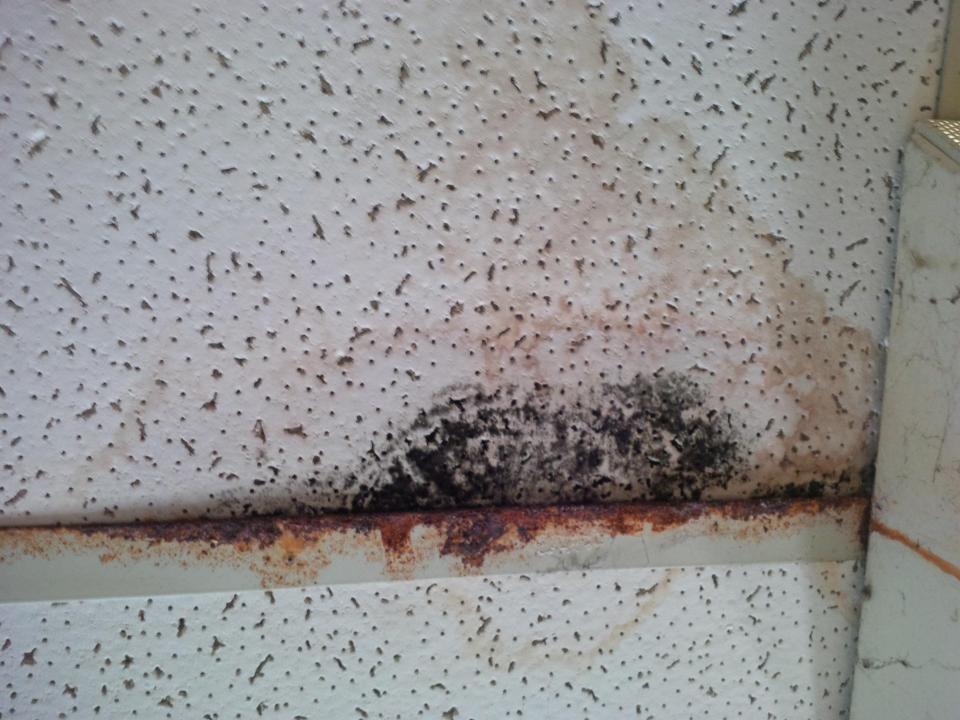

### Inspections? What are we looking for..

# Here are some common occupational health & safety concerns we find

Bendale B.T.I. tunt Dates 2013-2014

Please note: Regular School Days begin The first two Tuesdays of each month are late start days, school begins at 10:00 a.m.