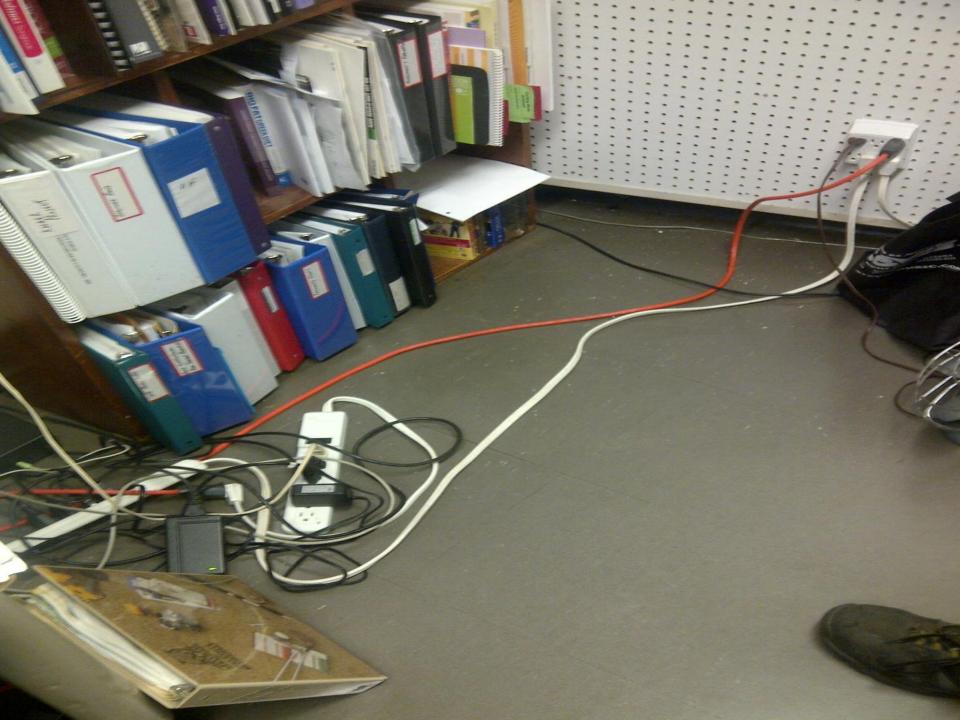

# Here are some common occupational health & safety concerns we find

Bendale B.T.I. tunt Dates 2013-2014

Please note: Regular School Days begin The first two Tuesdays of each month are late start days, school begins at 10:00 a.m.