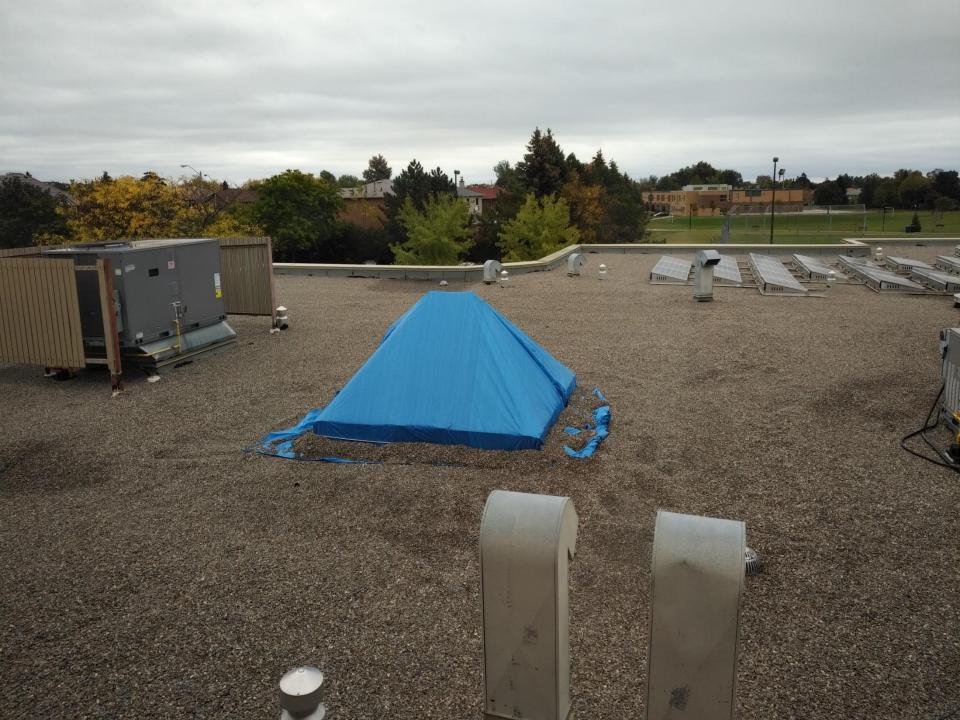

### Inspections? What are we looking for..

# Here are some common occupational health & safety concerns we find

Bendale B.T.I. tunt Dates 2013-2014

Please note: Regular School Days begin The first two Tuesdays of each month are late start days, school begins at 10:00 a.m.