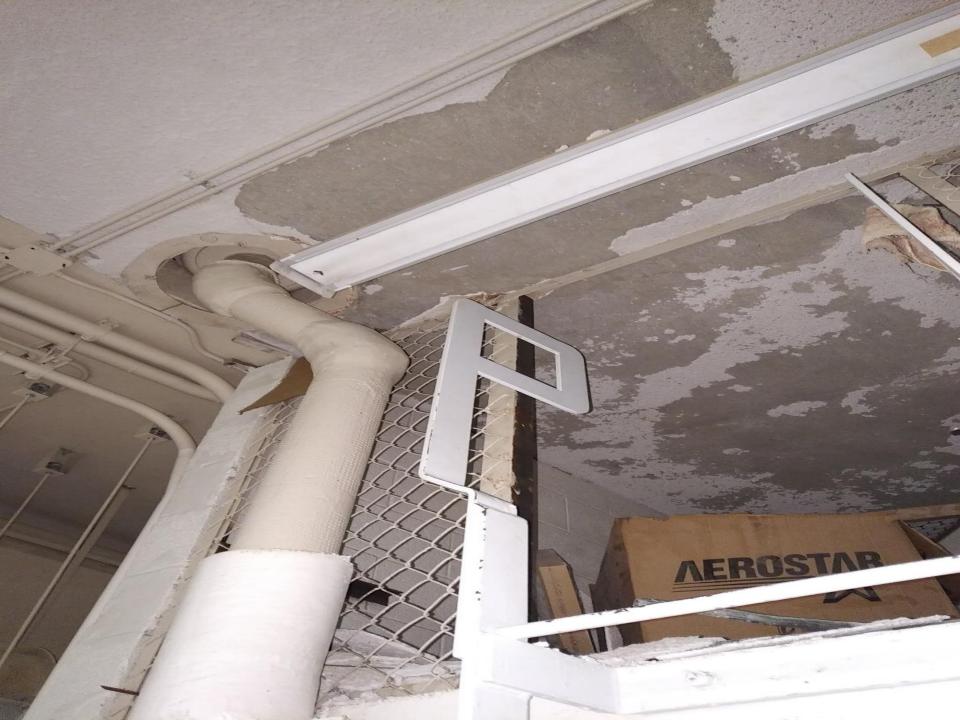

# Here are some common occupational health & safety concerns we find

Bendale B.T.I. tunt Dates 2013-2014

Please note: Regular School Days begin The first two Tuesdays of each month are late start days, school begins at 10:00 a.m.