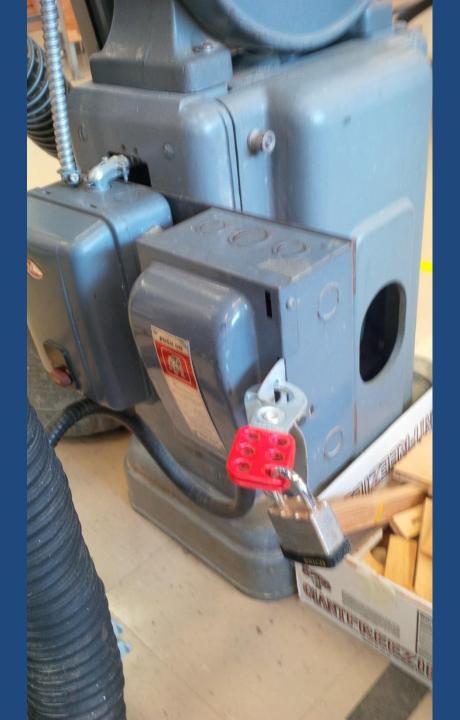

### Inspections? What are we looking for..

# Here are some common occupational health & safety concerns we find

Bendale B.T.I. tunt Dates 2013-2014

Please note: Regular School Days begin The first two Tuesdays of each month are late start days, school begins at 10:00 a.m.