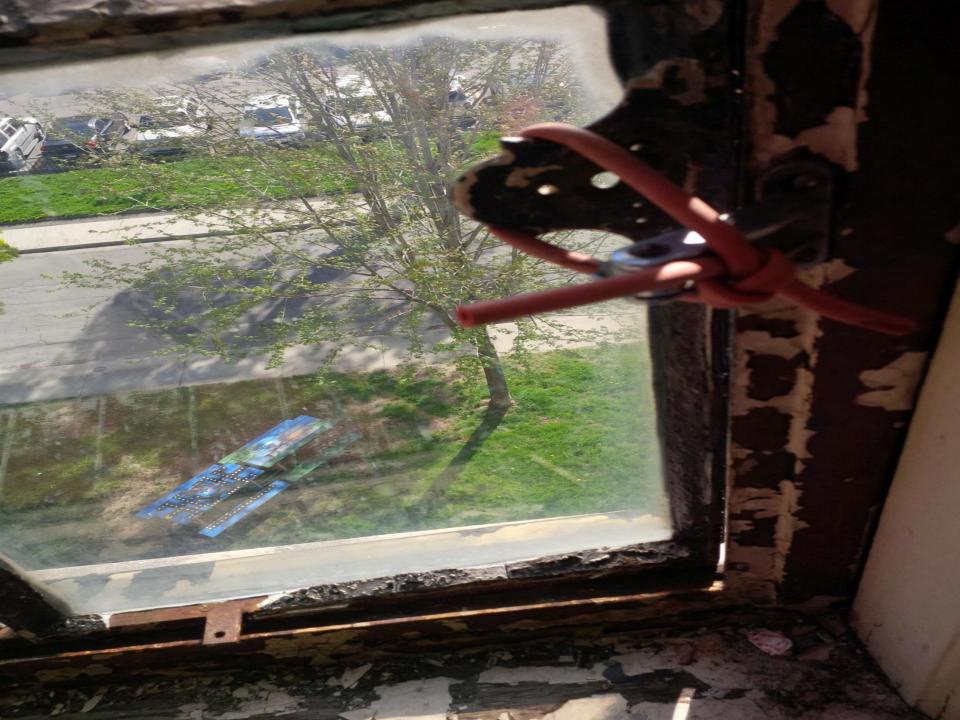

### Inspections? What are we looking for..

# Here are some common occupational health & safety concerns we find

Bendale B.T.I. tunt Dates 2013-2014

Please note: Regular School Days begin The first two Tuesdays of each month are late start days, school begins at 10:00 a.m.