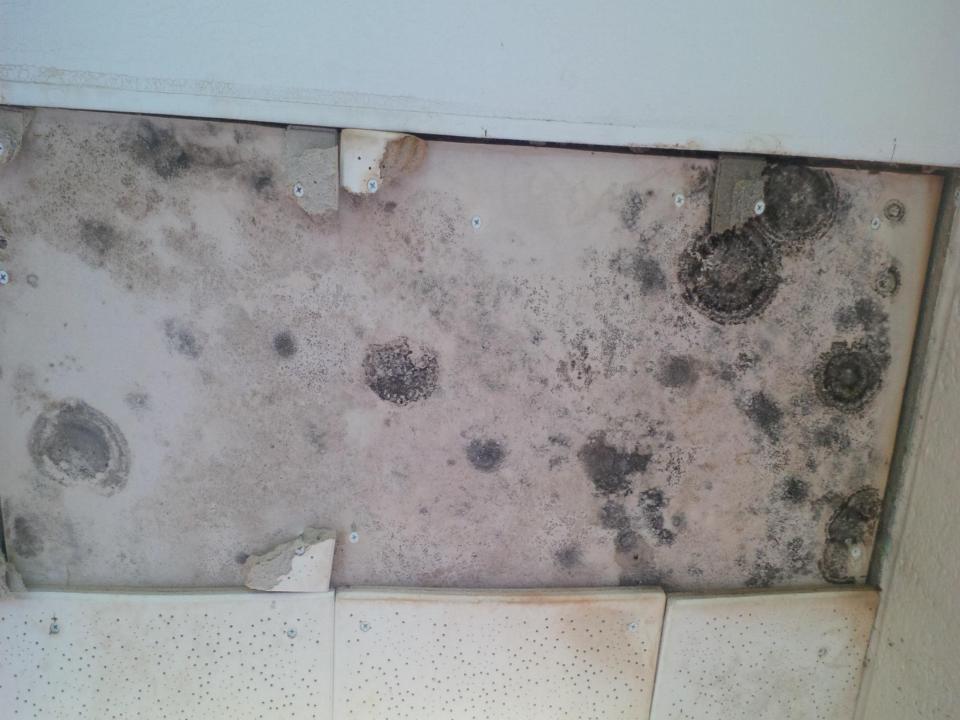

### Inspections? What are we looking for..

# Here are some common occupational health & safety concerns we find

Bendale B.T.I. tunt Dates 2013-2014

Please note: Regular School Days begin The first two Tuesdays of each month are late start days, school begins at 10:00 a.m.