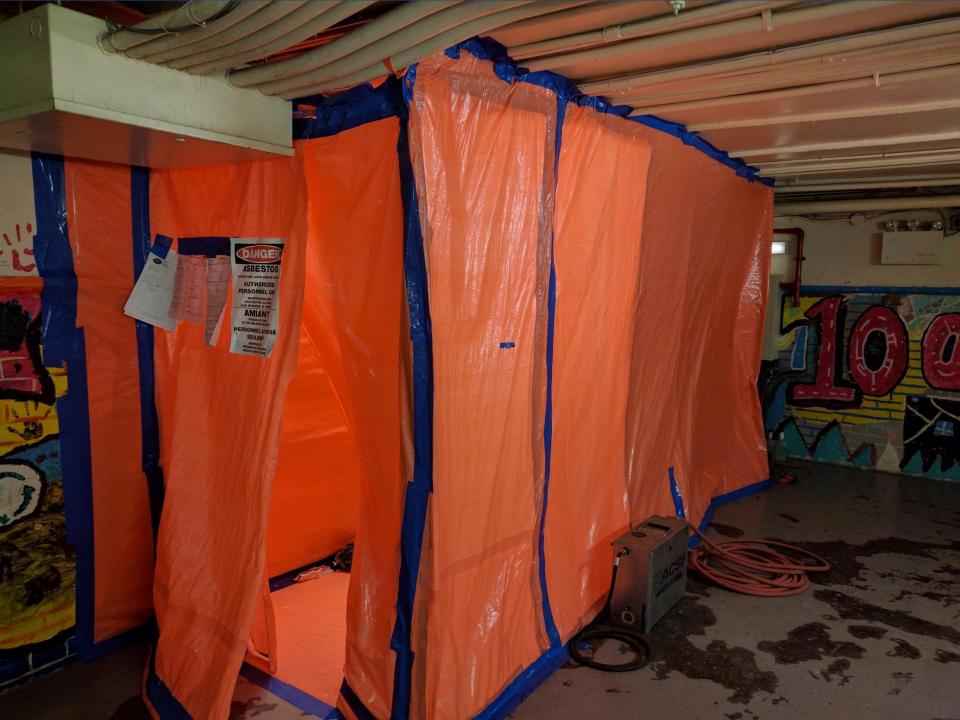

### Inspections? What are we looking for..

# Here are some common occupational health & safety concerns we find

Bendale B.T.I. tunt Dates 2013-2014

Please note: Regular School Days begin The first two Tuesdays of each month are late start days, school begins at 10:00 a.m.