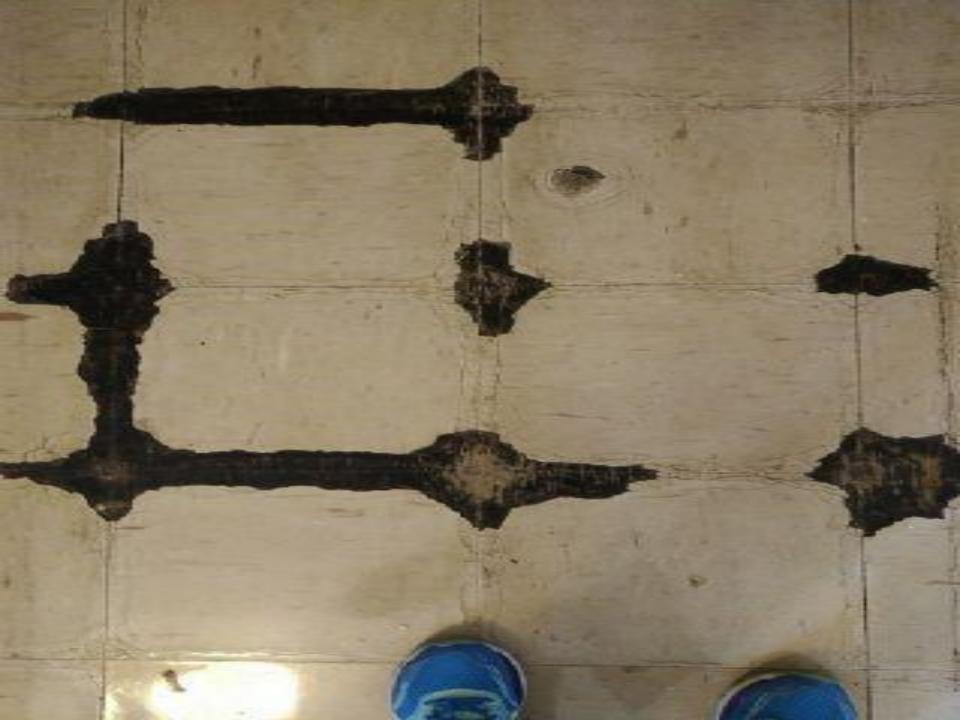

# Here are some common occupational health & safety concerns we find

Bendale B.T.I. tunt Dates 2013-2014

Please note: Regular School Days begin The first two Tuesdays of each month are late start days, school begins at 10:00 a.m.