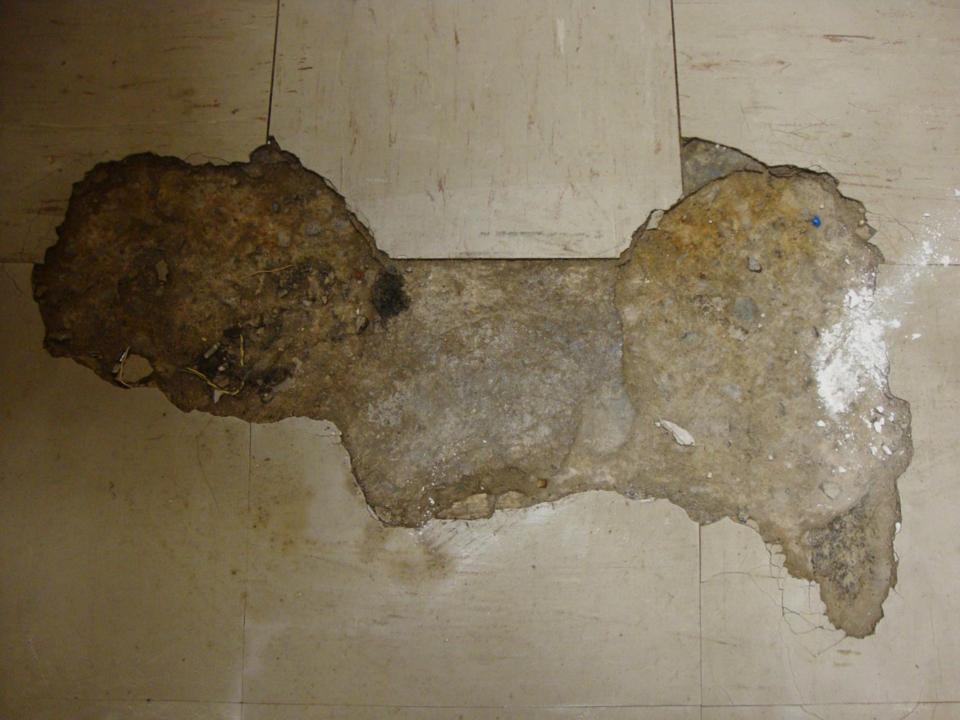

### Inspections? What are we looking for..

# Here are some common occupational health & safety concerns we find

Bendale B.T.I. tunt Dates 2013-2014

Please note: Regular School Days begin The first two Tuesdays of each month are late start days, school begins at 10:00 a.m.