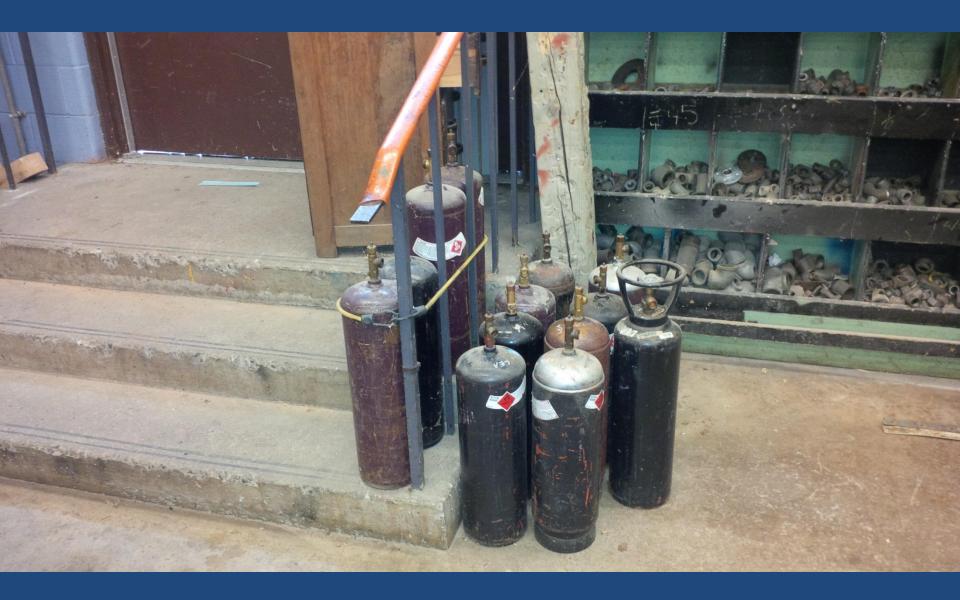

### Inspections? What are we looking for..

# Here are some common occupational health & safety concerns we find

Bendale B.T.I. tunt Dates 2013-2014

Please note: Regular School Days begin The first two Tuesdays of each month are late start days, school begins at 10:00 a.m.