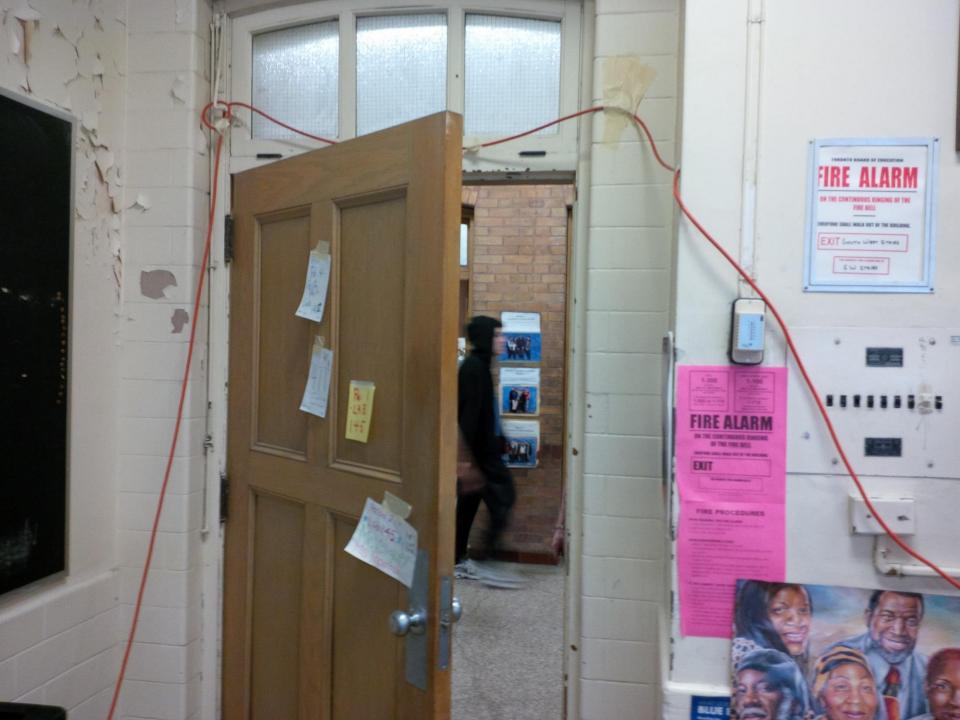

#### **Big changes to Health & Safety Inspections**

Annual inspection with union affiliates in secondary schools only

**Union Representative** 

Monthly solo inspection of high risk areas in both secondary & elementary 600 sites

### Inspections? What are we looking for..

# Here are some common occupational health & safety concerns we find

Bendale B.T.I. tunt Dates 2013-2014

Please note: Regular School Days begin The first two Tuesdays of each month are late start days, school begins at 10:00 a.m.