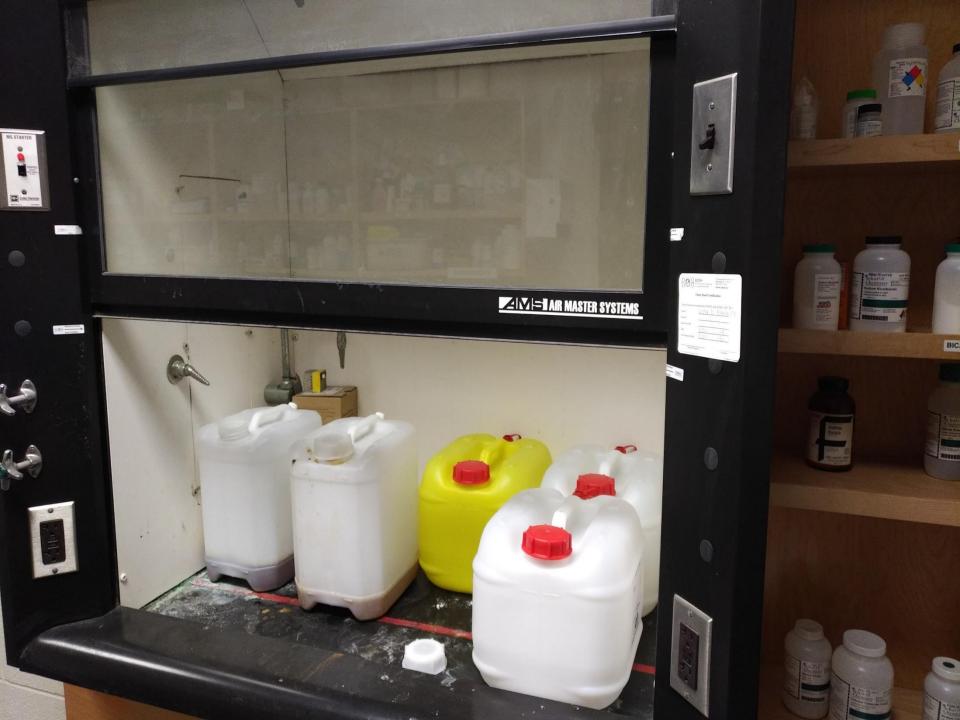

### Inspections? What are we looking for..

# Here are some common occupational health & safety concerns we find

Bendale B.T.I. tunt Dates 2013-2014

Please note: Regular School Days begin The first two Tuesdays of each month are late start days, school begins at 10:00 a.m.