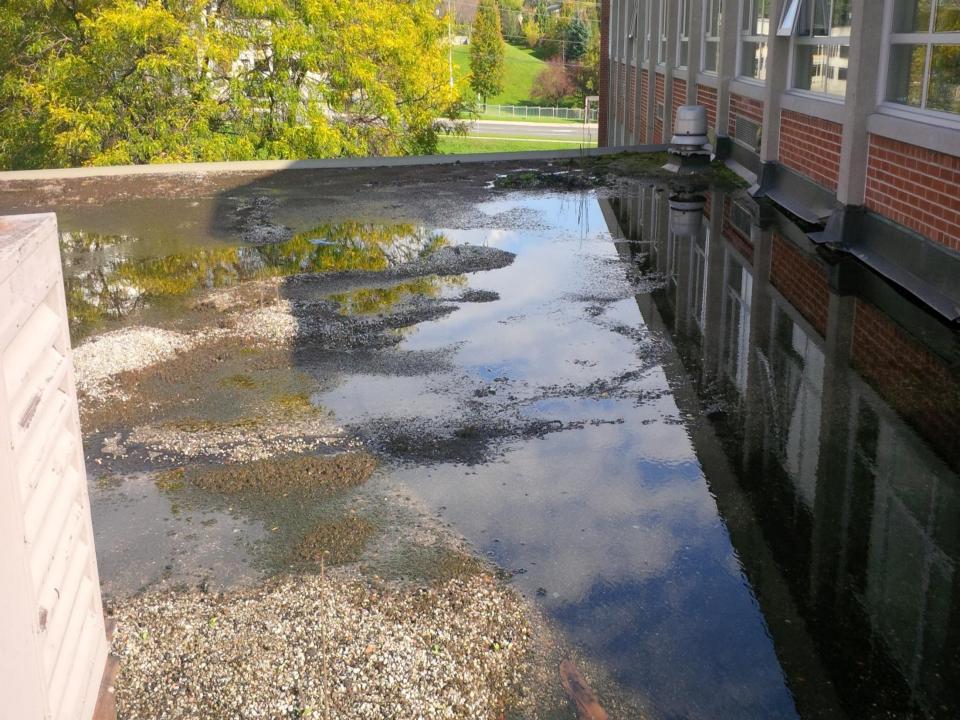

#### <u>Forms</u>

| NOV. 17. 2010 12:0                                         | 3FM                                                               | N.C.                                                        | 7, 3400 1, 1               |
|------------------------------------------------------------|-------------------------------------------------------------------|-------------------------------------------------------------|----------------------------|
| 1                                                          |                                                                   |                                                             | CONCERN                    |
| Toronto                                                    | HEAT TH A                                                         | ND SAFETY                                                   | INEAR MISS                 |
| , District                                                 |                                                                   | AND A REAL PROPERTY AND |                            |
| School                                                     | CONCERN/NEAR M                                                    | IISS INCIDENT FORM                                          |                            |
| Board                                                      |                                                                   |                                                             |                            |
| Provide statements and | Instructions are                                                  | on the reverse side.                                        |                            |
| Worker's Name                                              |                                                                   |                                                             |                            |
| Worker's Union                                             |                                                                   | Supervisor's Nan                                            |                            |
| DATE this form w                                           | as submitted to the Supervisor:                                   |                                                             |                            |
|                                                            |                                                                   |                                                             |                            |
|                                                            |                                                                   | er's Concern                                                |                            |
| Describe the Conce<br>this page before sub                 | rn/Near Miss Incident, its backgr<br>ponitting to the Supervisor. | ound and suggestions for resolution                         | . Retain a copy of         |
|                                                            |                                                                   | oded by way of the elevator shar                            | fluckersin a sector        |
| on Friday Novemi                                           | ooded the entire studio to a do                                   | opth of approximately 1.5 inches                            | it wherein a copious       |
| was removed by t                                           | he school custodians the stud                                     | lio flooded again on Tuesday No                             | After the water            |
| again from the ele                                         | vator shaft This time the amo                                     | unt of water seemed to be great                             | ivertiber 15, 2016 -       |
| event with the enti                                        | re first floor of the studio (150                                 | 0+ SF) flooding to a depth of 1.5                           | inches in less than        |
| an hour! On Wedn                                           | esday November 16, 2016, th                                       | e water was still present and de                            | spite the valiant          |
| efforts of the custo                                       | dians, it was not removed unt                                     | il the afternoon of the 16th.                               | opito allo validiti        |
| Now it is Thursday                                         | , November 17, 2016, and the                                      | e studio smells like mold. There                            | are obvious signs          |
| of water damage (                                          | doors swelled, baseboard mol                                      | Iding falling off, paint peeling off                        | the floor.damp and         |
| wet areas, etc.). I                                        | have moved my class out of t                                      | he studio until I can get an all-cl                         | ear as to the state        |
| of the environment                                         | t in St. 6. Also, there are nume                                  | erous cracks in the floor of the ro                         | oom adjacent to the        |
| elevator shaft that                                        | should be examined by an en                                       | gineer to ascertain the structura                           | l integrity of the         |
| studio's lower leve                                        | <ol> <li>The elevator maintenance c</li> </ol>                    | rew discovered a large subterra                             | nean water-course          |
| when they drilled for                                      | or a new piston last year and I                                   | I am concerned that this may ha                             | ve impacted the            |
| school's foundation                                        | n.                                                                |                                                             |                            |
|                                                            |                                                                   | Attach ac                                                   | ditional pages as needed.  |
|                                                            | The Supersi                                                       | sor's Response                                              |                            |
| Date the Concern/N                                         | ear Miss Incident Form was rece                                   | ived by the Supervisory                                     |                            |
|                                                            |                                                                   |                                                             |                            |
| The Supervisor shall                                       | respond with action taken in the                                  | space below within 5 business day                           | is of receipt of this      |
| Form. Copies of this                                       | s completed form, including the i                                 | response, are to be immediately for                         | warded to the              |
|                                                            | ffice at 17 Fairmeadow Ave., Su                                   |                                                             |                            |
| An inspectu                                                | m was conducted                                                   | by Health and x                                             | safety m                   |
| Nov. 17, 201                                               | 6 regarding the                                                   | by Health and x<br>issues. The ineq<br>no concerns about    | bection                    |
| conformin +                                                | bat there are                                                     | no concerns about                                           | t mold                     |
| and a kin                                                  | too. 771 8                                                        | a pratia 70                                                 | and deal                   |
|                                                            |                                                                   | as created TR                                               | reguraly                   |
| the crack                                                  | is in the floor                                                   | •                                                           |                            |
|                                                            | · ·                                                               |                                                             |                            |
|                                                            |                                                                   | Attach ad                                                   | iditional pages as needed. |
| Date of Supervisor's                                       | response:                                                         | Supervisor's signature:                                     |                            |
| Date of receipt of res                                     |                                                                   |                                                             |                            |
| - and of receipt of res                                    | Penes of Horker.                                                  |                                                             |                            |