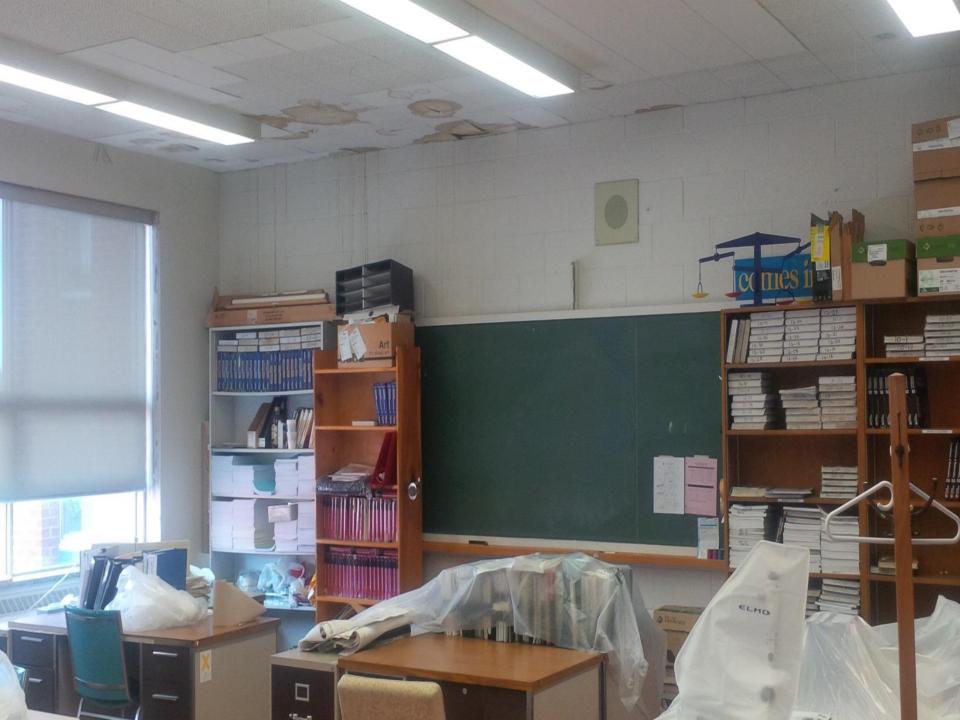

# Here are some common occupational health & safety concerns we find

Bendale B.T.I. tunt Dates 2013-2014

Please note: Regular School Days begin The first two Tuesdays of each month are late start days, school begins at 10:00 a.m.