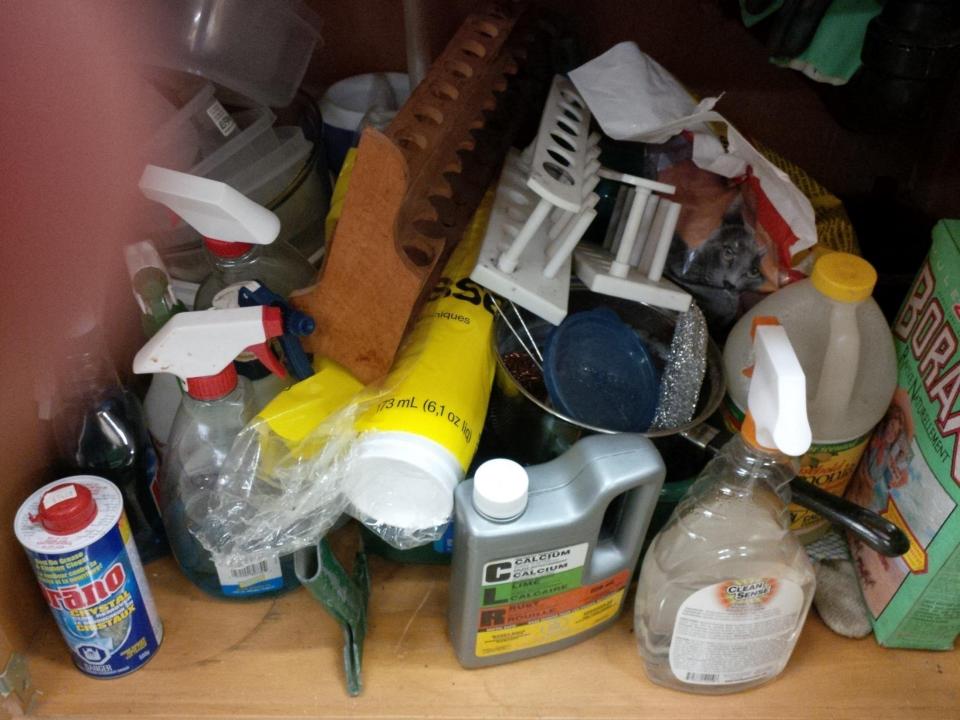

# Here are some common occupational health & safety concerns we find

Bendale B.T.I. tunt Dates 2013-2014

Please note: Regular School Days begin The first two Tuesdays of each month are late start days, school begins at 10:00 a.m.