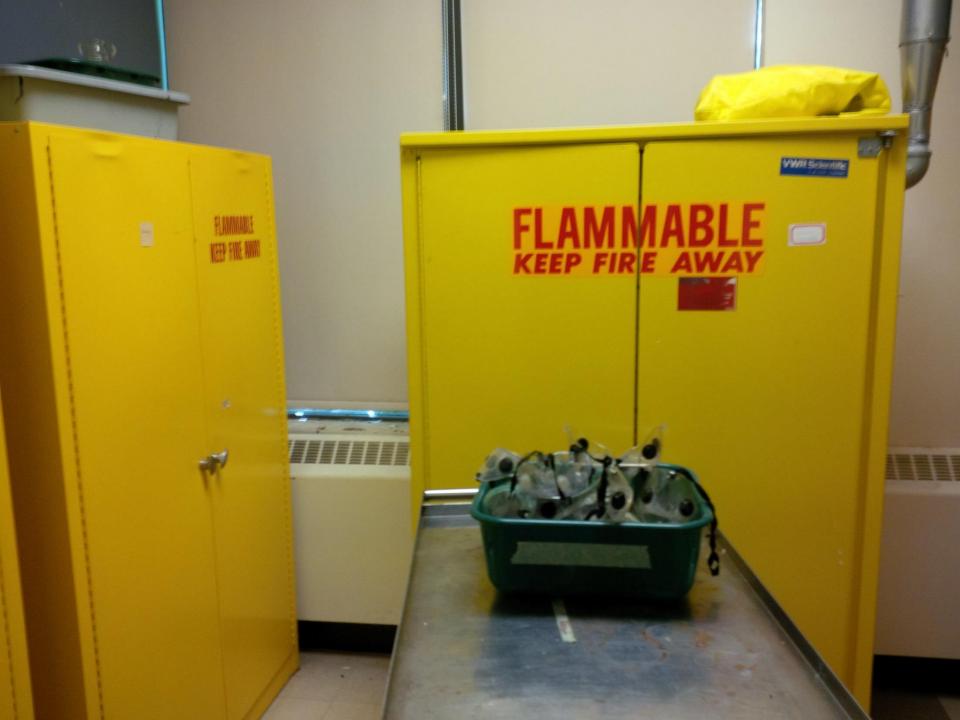

# Here are some common occupational health & safety concerns we find

Bendale B.T.I. tunt Dates 2013-2014

Please note: Regular School Days begin The first two Tuesdays of each month are late start days, school begins at 10:00 a.m.