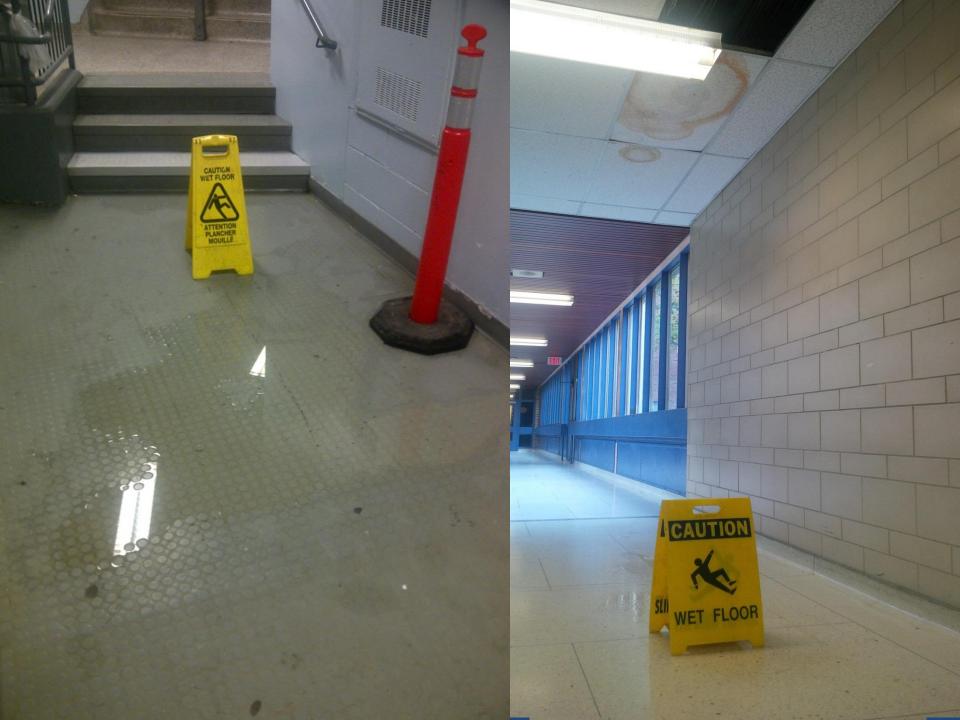

# Here are some common occupational health & safety concerns we find

Bendale B.T.I. tunt Dates 2013-2014

Please note: Regular School Days begin The first two Tuesdays of each month are late start days, school begins at 10:00 a.m.