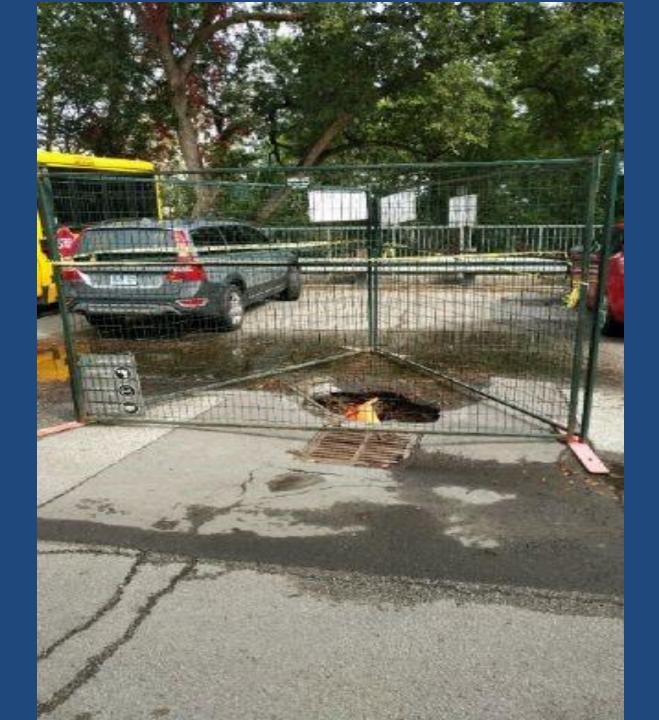

### Inspections? What are we looking for..

# Here are some common occupational health & safety concerns we find

Bendale B.T.I. tunt Dates 2013-2014

Please note: Regular School Days begin The first two Tuesdays of each month are late start days, school begins at 10:00 a.m.