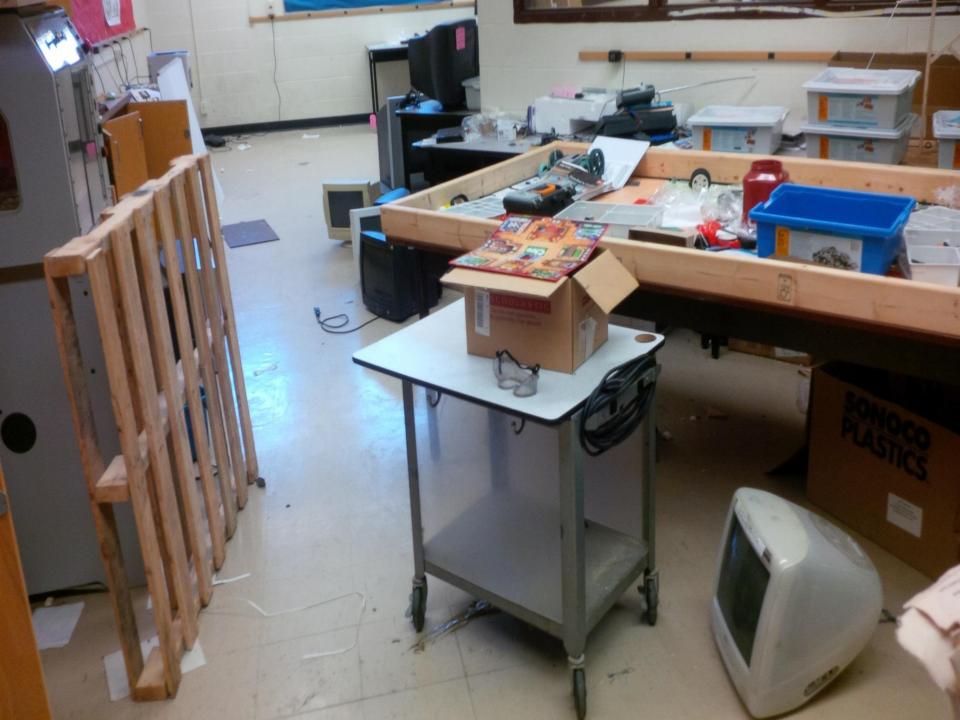

### Inspections? What are we looking for..

# Here are some common occupational health & safety concerns we find

Bendale B.T.I. tunt Dates 2013-2014

Please note: Regular School Days begin The first two Tuesdays of each month are late start days, school begins at 10:00 a.m.