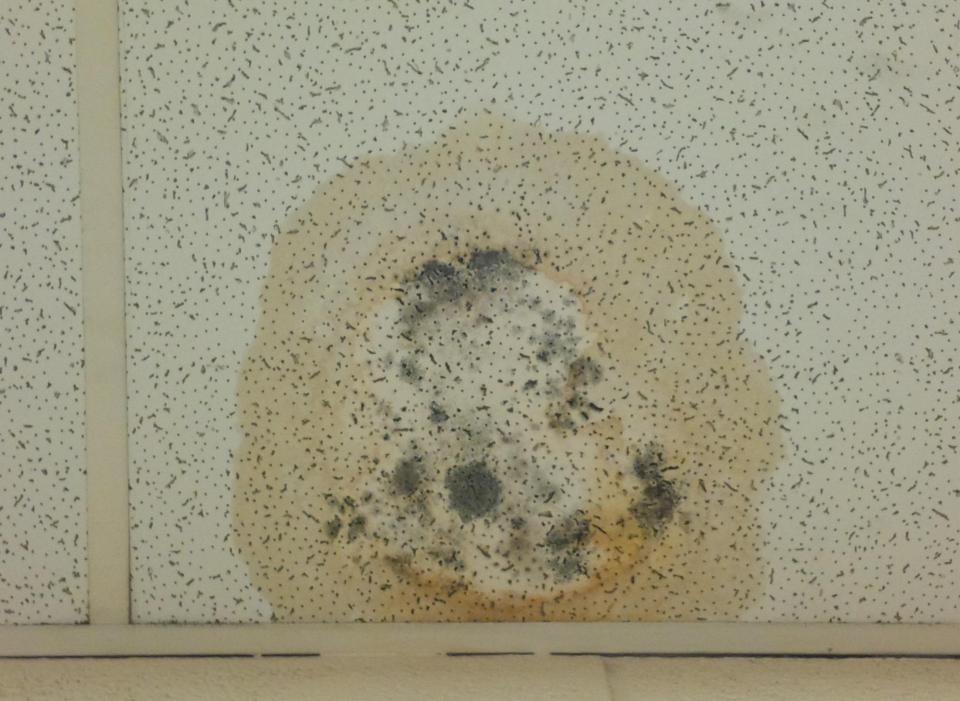

### Inspections? What are we looking for..

# Here are some common occupational health & safety concerns we find

Bendale B.T.I. tunt Dates 2013-2014

Please note: Regular School Days begin The first two Tuesdays of each month are late start days, school begins at 10:00 a.m.