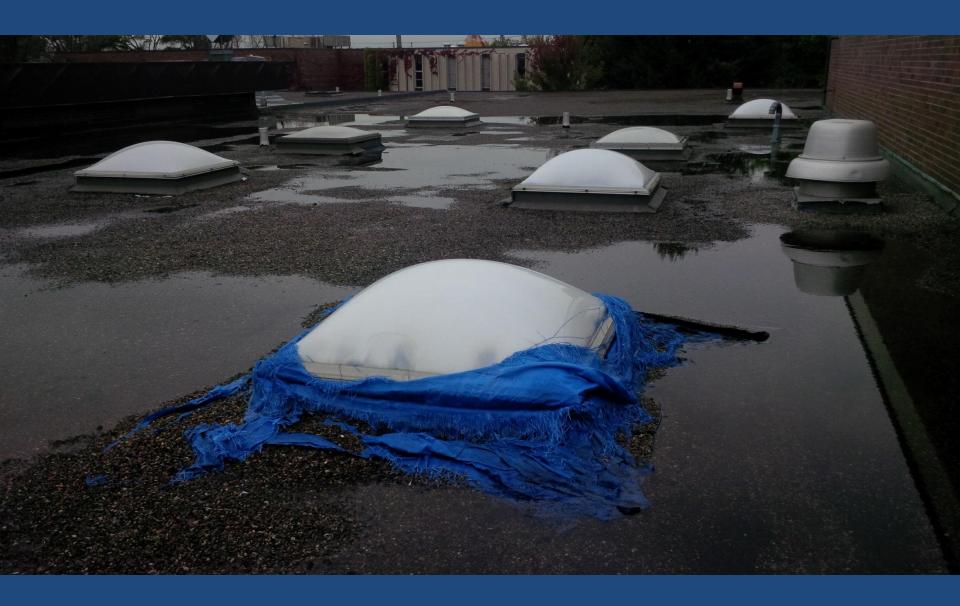

# Here are some common occupational health & safety concerns we find

Bendale B.T.I. tunt Dates 2013-2014

Please note: Regular School Days begin The first two Tuesdays of each month are late start days, school begins at 10:00 a.m.