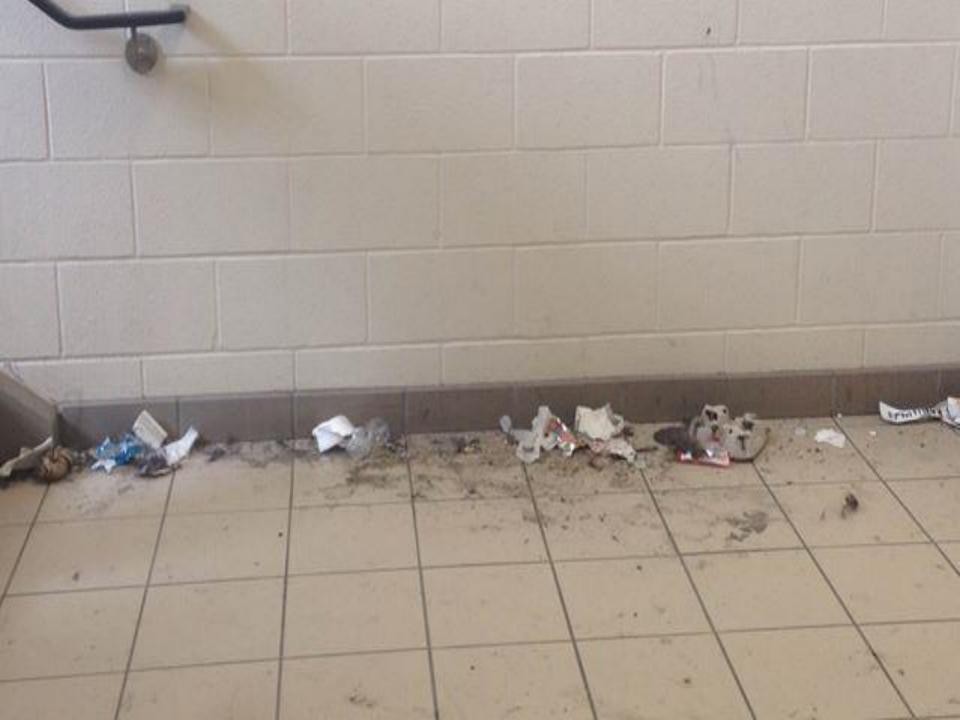

### Inspections? What are we looking for..

# Here are some common occupational health & safety concerns we find

Bendale B.T.I. tunt Dates 2013-2014

Please note: Regular School Days begin The first two Tuesdays of each month are late start days, school begins at 10:00 a.m.