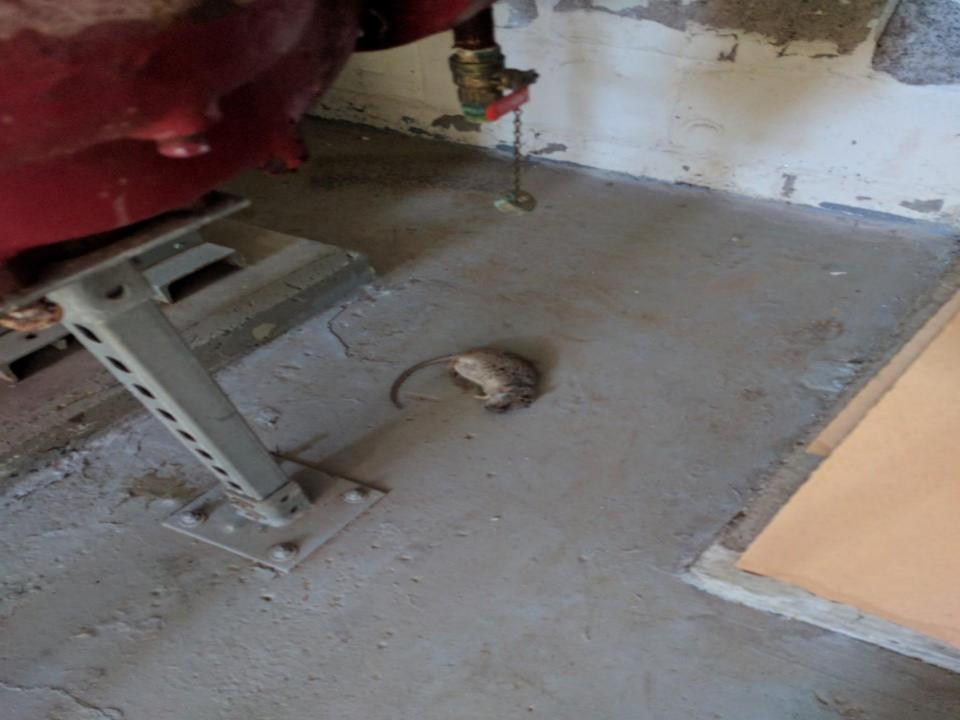

### Inspections? What are we looking for..

# Here are some common occupational health & safety concerns we find

Bendale B.T.I. tunt Dates 2013-2014

Please note: Regular School Days begin The first two Tuesdays of each month are late start days, school begins at 10:00 a.m.