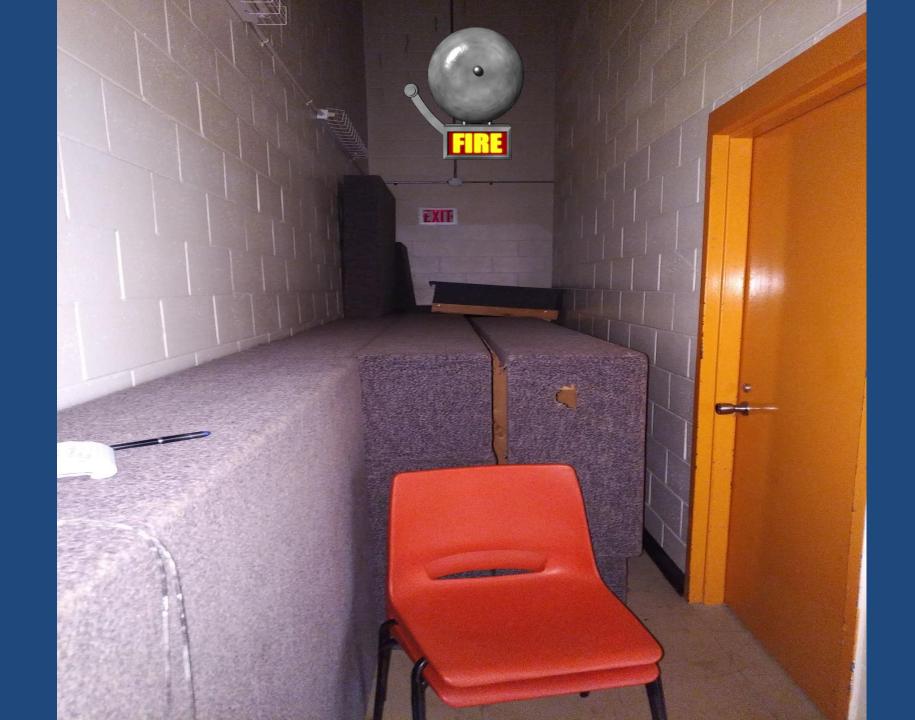

## WHEN YOU HEAR THE ALARM LEAVE BUILDING

JUND THE

IF YOU DETECT

RE

YOUR EXIT IS NORTH ENTRA NORTH PARKI

INATIVE

A DAY IN THE TRADES 2013

Please visit the following stations Cement Finishing Tile Construction - Sewer & Watermain Construction - Construction Craft Worker Brick & Stone Mason