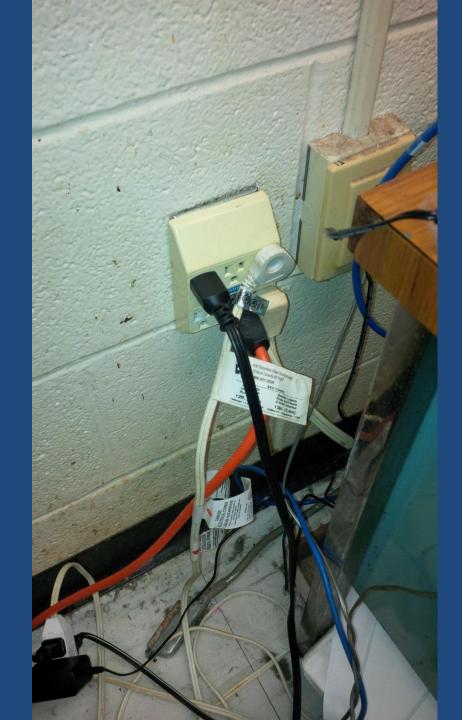

### Inspections? What are we looking for..

# Here are some common occupational health & safety concerns we find

Bendale B.T.I. tunt Dates 2013-2014

Please note: Regular School Days begin The first two Tuesdays of each month are late start days, school begins at 10:00 a.m.