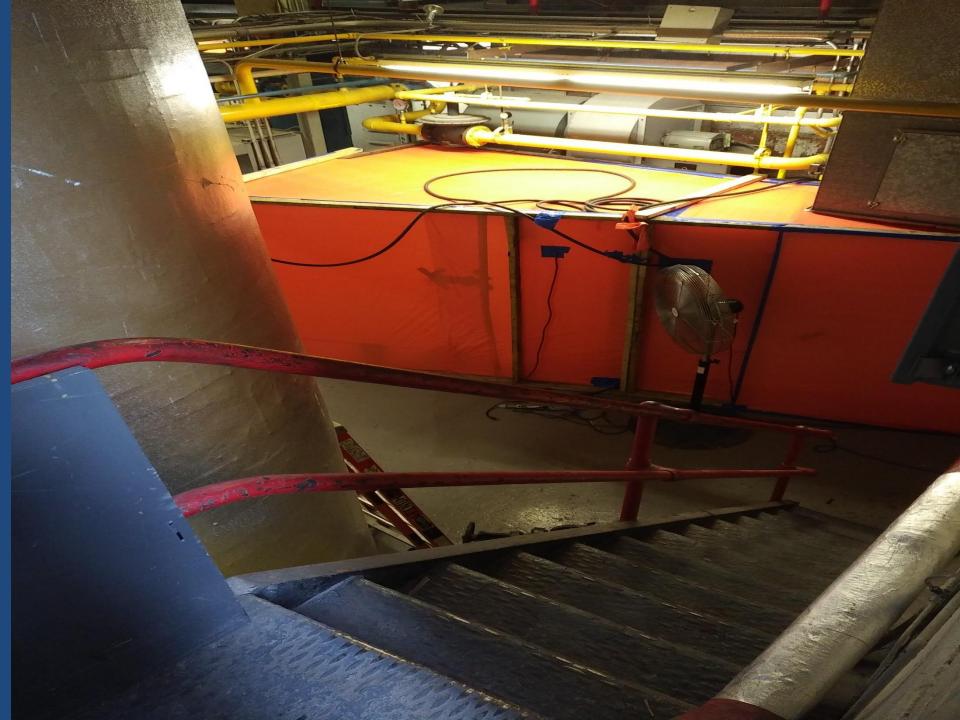

### Inspections? What are we looking for..

# Here are some common occupational health & safety concerns we find

Bendale B.T.I. tunt Dates 2013-2014

Please note: Regular School Days begin The first two Tuesdays of each month are late start days, school begins at 10:00 a.m.