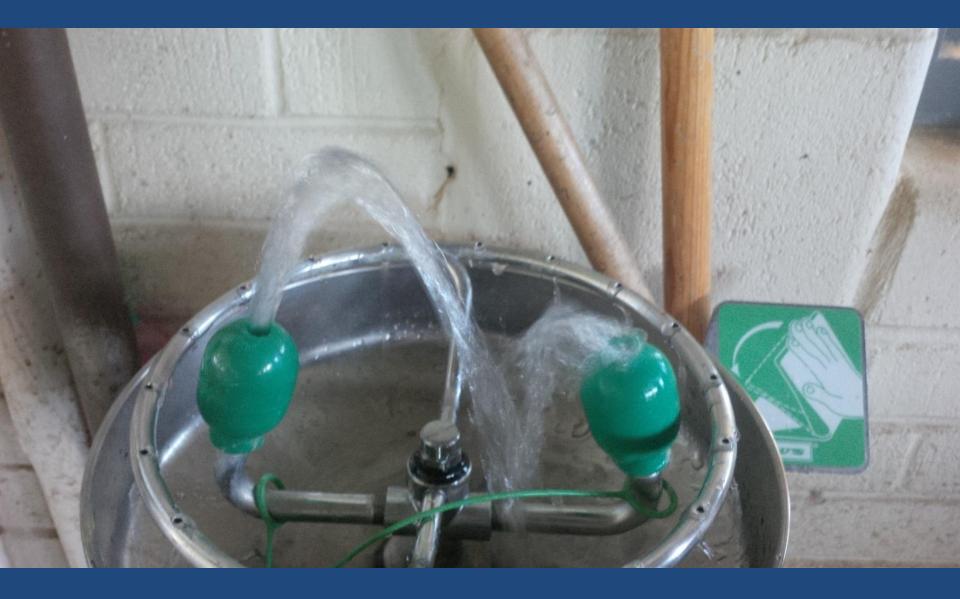

### Inspections? What are we looking for..

# Here are some common occupational health & safety concerns we find

Bendale B.T.I. tunt Dates 2013-2014

Please note: Regular School Days begin The first two Tuesdays of each month are late start days, school begins at 10:00 a.m.