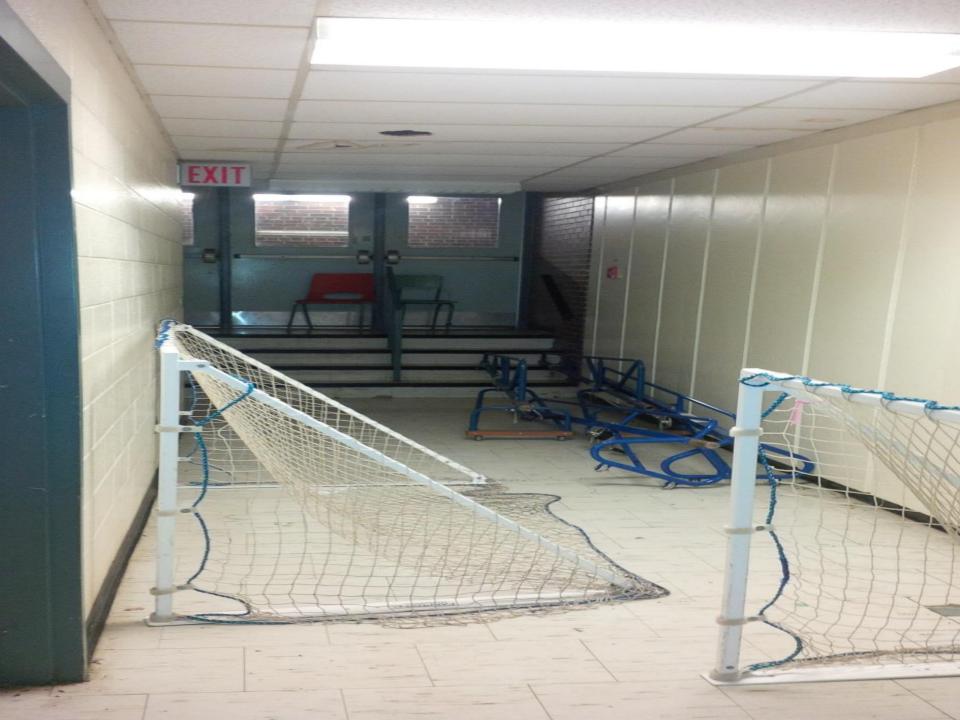

### Inspections? What are we looking for..

# Here are some common occupational health & safety concerns we find

Bendale B.T.I. tunt Dates 2013-2014

Please note: Regular School Days begin The first two Tuesdays of each month are late start days, school begins at 10:00 a.m.