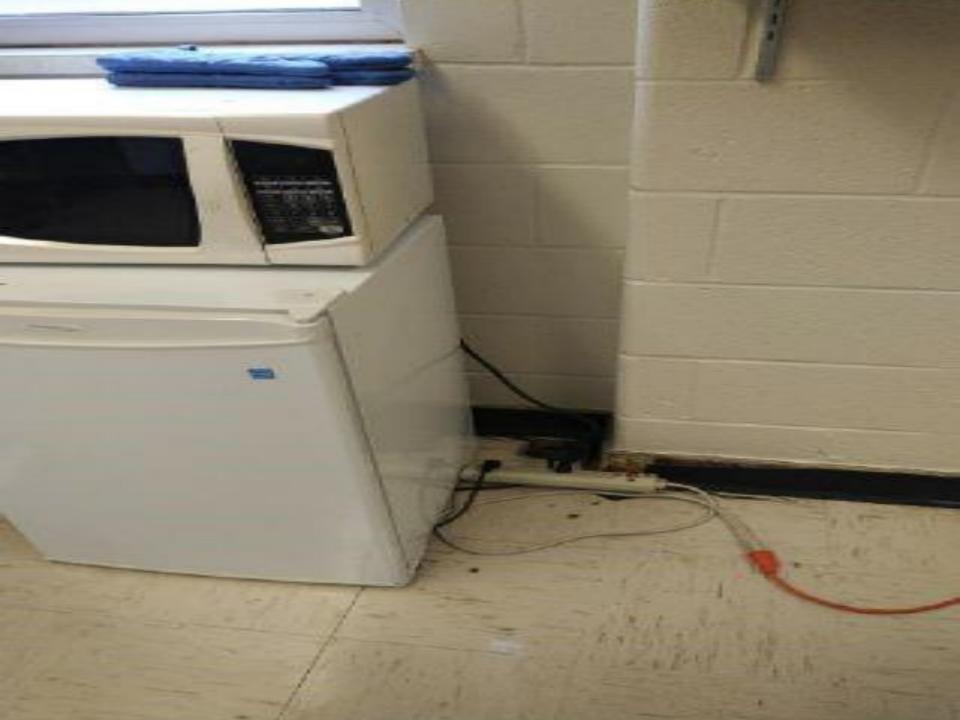

# Here are some common occupational health & safety concerns we find

Bendale B.T.I. tunt Dates 2013-2014

Please note: Regular School Days begin The first two Tuesdays of each month are late start days, school begins at 10:00 a.m.