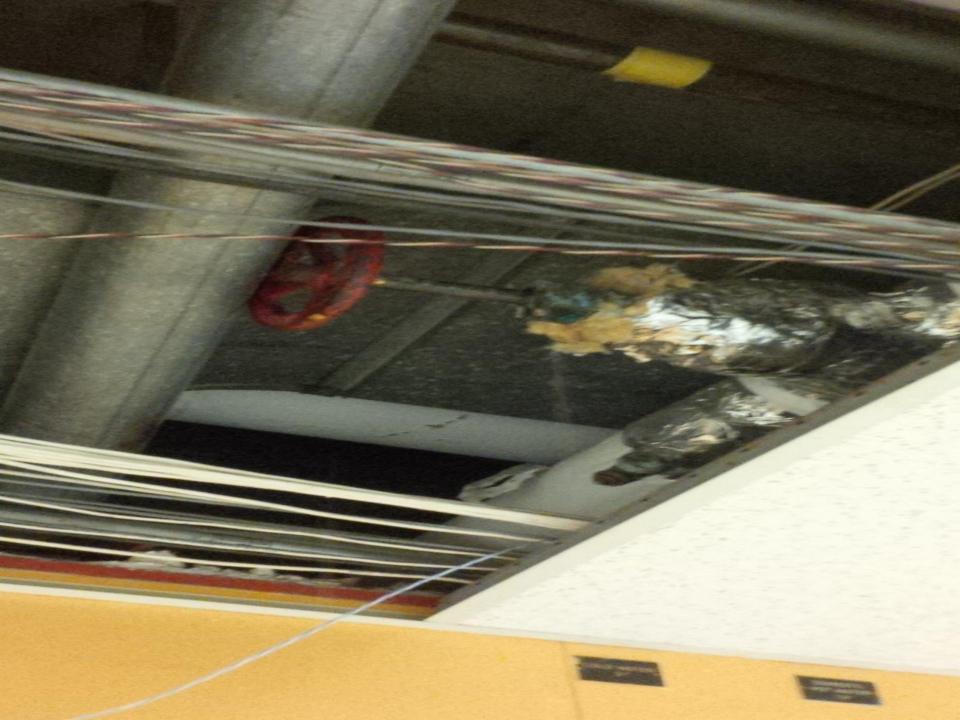

### Inspections? What are we looking for..

# Here are some common occupational health & safety concerns we find

Bendale B.T.I. tunt Dates 2013-2014

Please note: Regular School Days begin The first two Tuesdays of each month are late start days, school begins at 10:00 a.m.