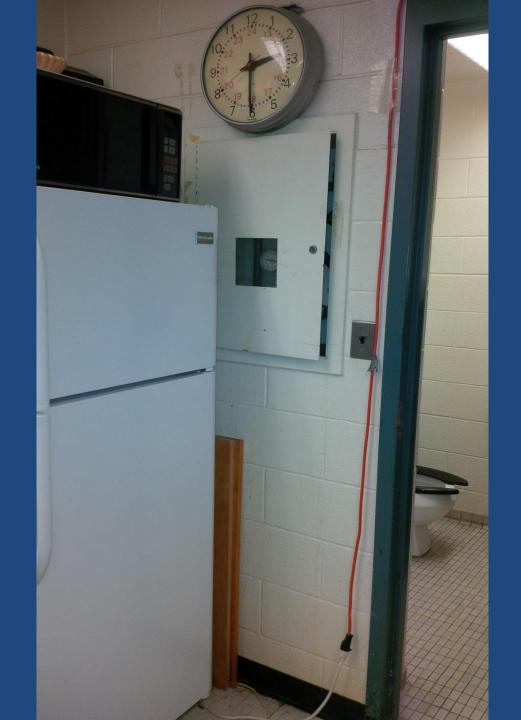

### Inspections? What are we looking for..

# Here are some common occupational health & safety concerns we find

Bendale B.T.I. tunt Dates 2013-2014

Please note: Regular School Days begin The first two Tuesdays of each month are late start days, school begins at 10:00 a.m.