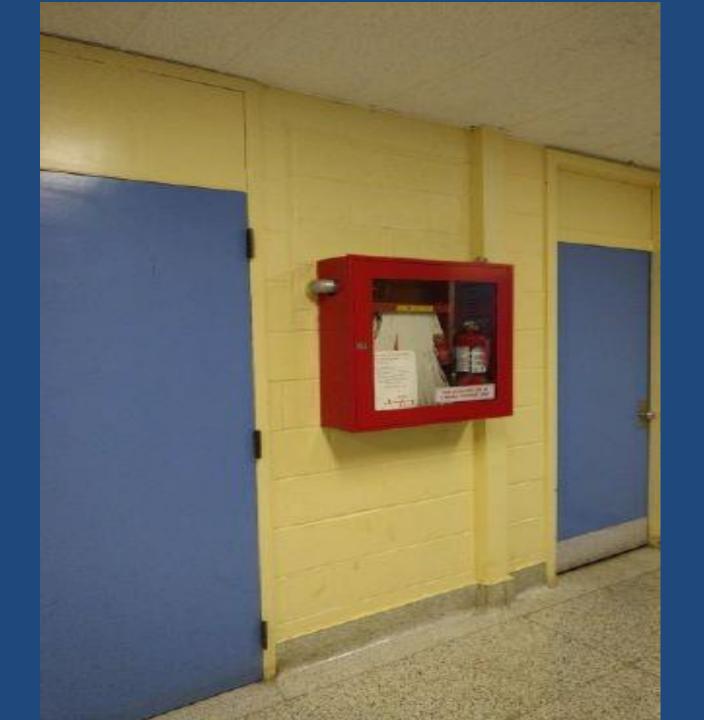

## WHEN YOU HEAR THE ALARM LEAVE BUILDING

JUND THE

IF YOU DETECT

RE

YOUR EXIT IS NORTH ENTRA NORTH PARKI

INATIVE

A DAY IN THE TRADES 2013

Please visit the following stations Cement Finishing Tile Construction - Sewer & Watermain Construction - Construction Craft Worker Brick & Stone Mason