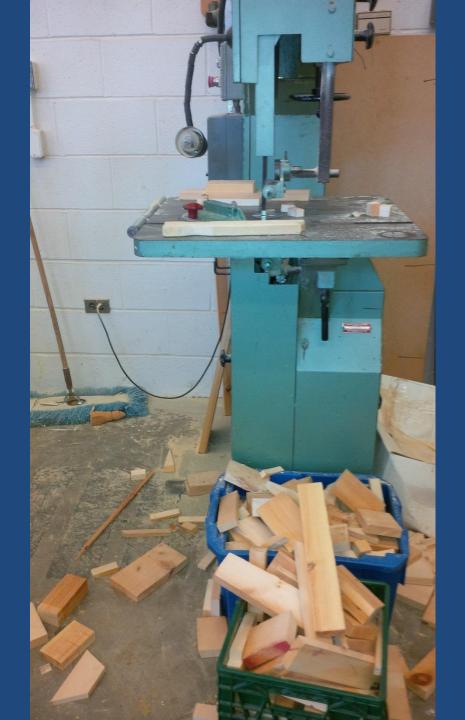

### Inspections? What are we looking for..

# Here are some common occupational health & safety concerns we find

Bendale B.T.I. tunt Dates 2013-2014

Please note: Regular School Days begin The first two Tuesdays of each month are late start days, school begins at 10:00 a.m.