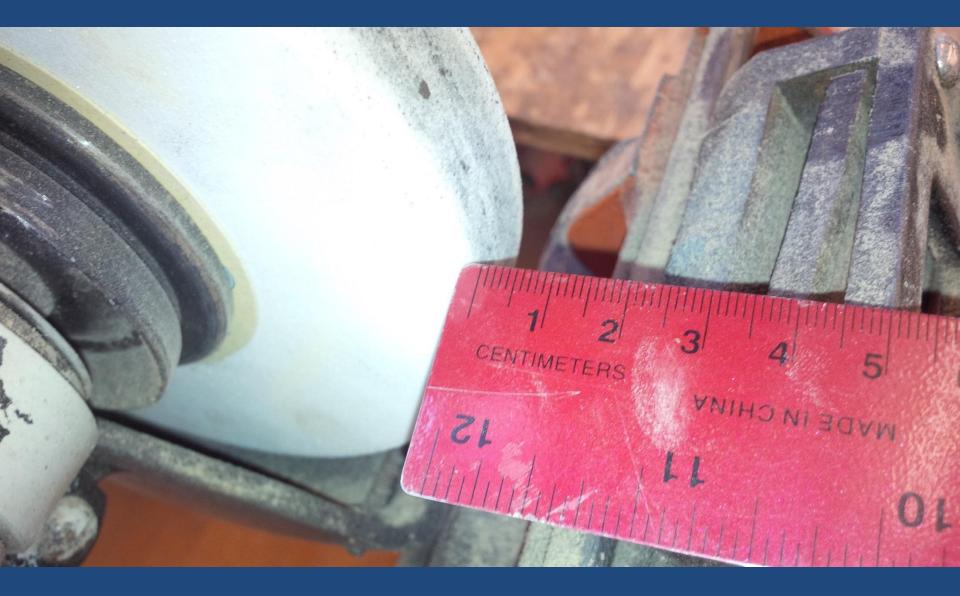

### Inspections? What are we looking for..

# Here are some common occupational health & safety concerns we find

Bendale B.T.I. tunt Dates 2013-2014

Please note: Regular School Days begin The first two Tuesdays of each month are late start days, school begins at 10:00 a.m.