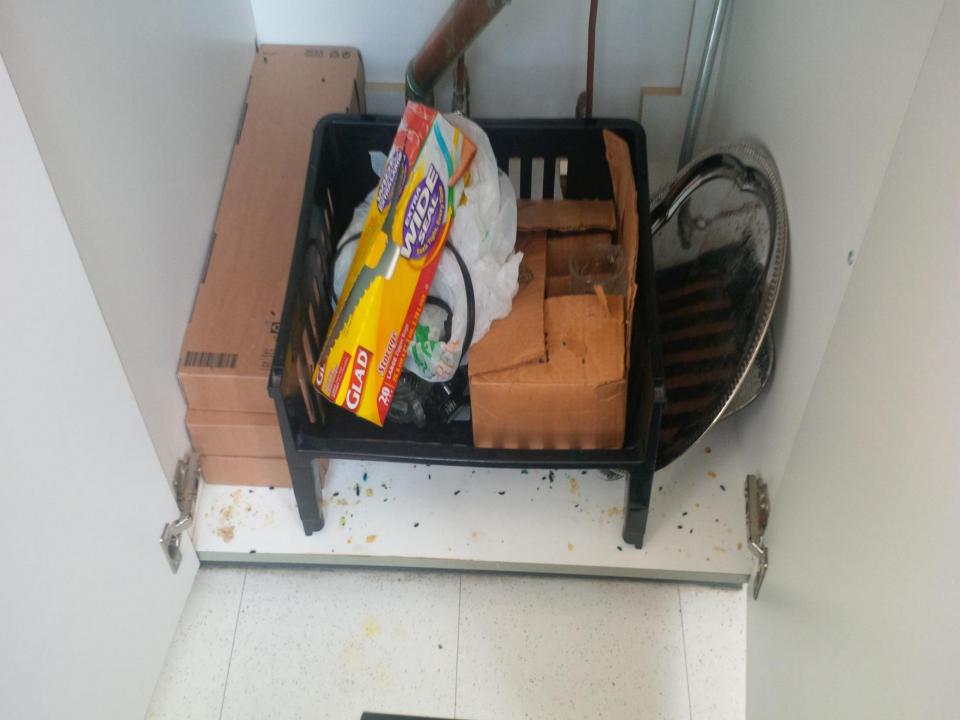

# Here are some common occupational health & safety concerns we find

Bendale B.T.I. tunt Dates 2013-2014

Please note: Regular School Days begin The first two Tuesdays of each month are late start days, school begins at 10:00 a.m.