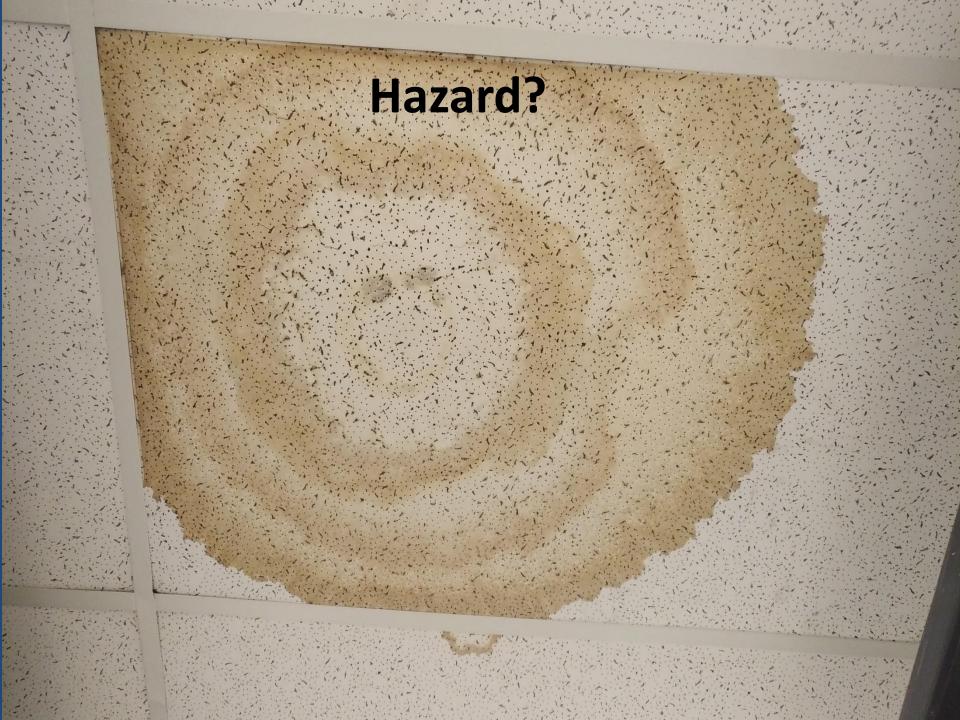

# Here are some common occupational health & safety concerns we find

Bendale B.T.I. tunt Dates 2013-2014

Please note: Regular School Days begin The first two Tuesdays of each month are late start days, school begins at 10:00 a.m.