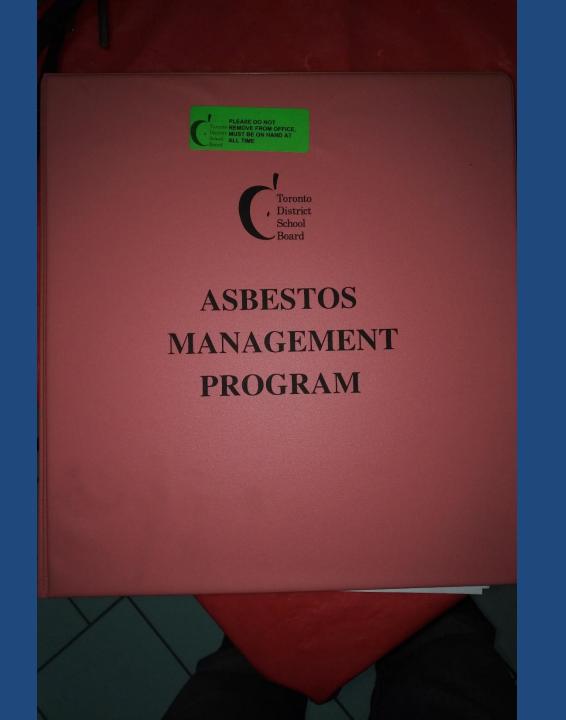

# Here are some common occupational health & safety concerns we find

Bendale B.T.I. tunt Dates 2013-2014

Please note: Regular School Days begin The first two Tuesdays of each month are late start days, school begins at 10:00 a.m.