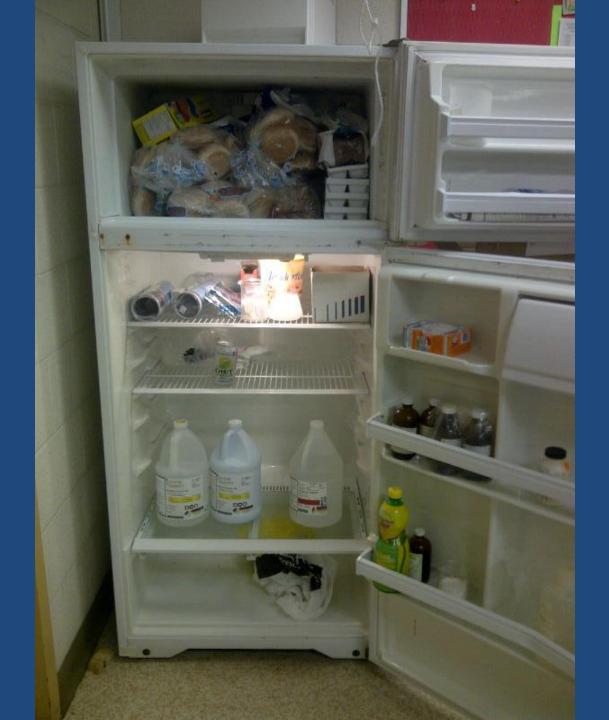

### Inspections? What are we looking for..

# Here are some common occupational health & safety concerns we find

Bendale B.T.I. tunt Dates 2013-2014

Please note: Regular School Days begin The first two Tuesdays of each month are late start days, school begins at 10:00 a.m.