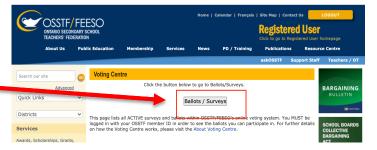

**STEP 2:** Once you log in, click on the "Voting Centre" badge located on the bottom right margin of the page.

**STEP 3:** Now click on **Ballots / Survey** at the top of the page.

**STEP 4:** In the **Current Ballots** section, click the link to the desired ballot and follow the instructions to cast your vote. **A ballot will only appear once a motion is ready to be voted upon. When the ballot is announced by the chair that it is ready, refresh the webpage for the ballot to appear.** 